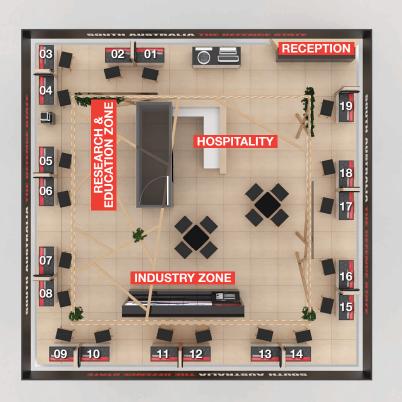

er domains, South Australia attracts major projects through our world-class infrastructure and dedicated state-of-the-art defence precincts. We have created a highly competitive business environment for both suppliers and investors.

South Australia has an advanced industrial base actively delivering specialist services and products to the Australian Defence Force and other Defence customers around the world. The breadth and depth of our capabilities can be explored through the Defence Industry Directory, available online now. So when you think defence, think South Australia – The Defence State.

Satellite: Inovor Technologies



View the directory



Government of South Australia DEFENCE

For more information visit defencesa.com

## **SOUTH AUSTRALIA THE DEFENCE STATE** LAND FORCES 2022



### **INDUSTRY ZONE EXHIBITORS**

- 4th Harmonic
- Adelaide Relocations
- Aerometrex
- AML3D
- Australian Defence
   Consultancy Group
- Century Engineering
- Customs Agency Services
   Pty Ltd
- De Stefano & Co | Defence Industry Experts
- Derby Rubber
- Ezy-Fit Engineering
- Ferretti International
- Fleet Space Technologies
- Form Cut Australia
- Fyfe
- Kadego-Cadgile
- Lumination

- Mott MacDonald
- MyModular
- Norseld Pty Ltd
- Oktal Sydac Australia
- OpSys
- Para Bellum Solutions
- Pedders
- Predict Australia
- PrioriAnalytica Pty Ltd
- QMS NDT & NACE
- QuantX Labs
- Randstad Defence
- RFTEQ Pty Ltd
- SABRN Tech Pty Ltd
- Secure State
- Shoal Group
- Southern Launch
- Stärke-AMG
- Trymoss Engineering Pty Ltd

### **POD EXHIBITORS**

- 1. AEROBOND PTY LTD
- 2. Axiom Precision Manufac